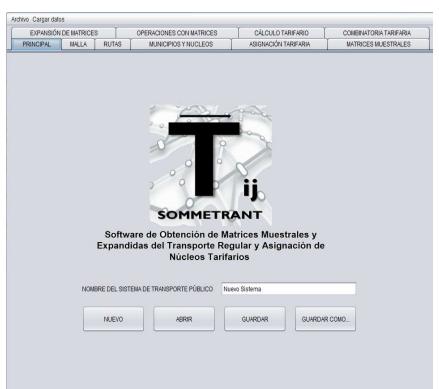

Poly2Axis. IA based design of application able to obtain route plan axis and longitudinal profile from a polyline, (Aplitop)

SOMMETRANT, Software to Obtain Sample and Expanded Matrices of Regular Transportation and Allocation of Tariff Cores (Malaga Transport Consortium)