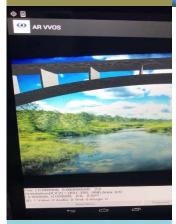

CADIOP. (Combined, Automatic Dynamic Indoor and Outdoor Positioning) and VVOS, (Virtual Vision On Site), allow to visualize geolocated virtual objects according to the user's location. In addition. In addition to displaying works in situ before their construction, they also allow the creation of audiovisual guides in monumental, museum and city environments.