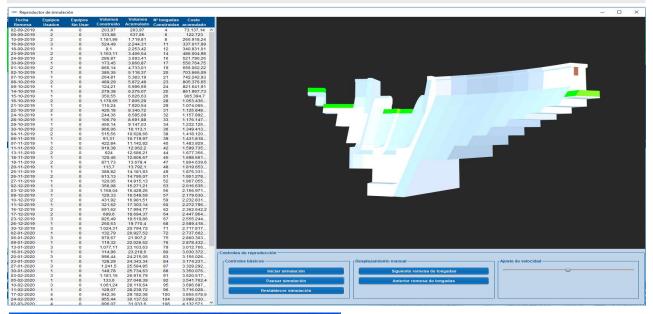

## Some of our advanced services

DAM TETRIS Project. Optimization of the construction process of concrete dams through Artificial Intelligence. (SACYR)

Design of structural solution for false ceiling in the Mosque of Algiers with honeycomb panel, (TINO Natural Stone)