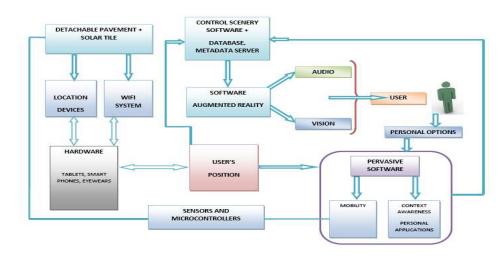

#### PIE Project (Pervasive Intelligent Energy)

CADIOP. (Combined, Automatic Dynamic Indoor and Outdoor Positioning) and VVOS, (Virtual Vision On Site), allow to visualize geolocated virtual objects according to the user's location. In addition. In addition to displaying works in situ before their construction, they also allow the creation of audiovisual guides in monumental, museum and city environments.

## DISCONTINUOUS STRUCTURES AND PAVEMENTS IMB, INDUSTRIAL MODULAR BUILDING

**DETACHABLE PAVEMENT IN SITU** 

EDECON