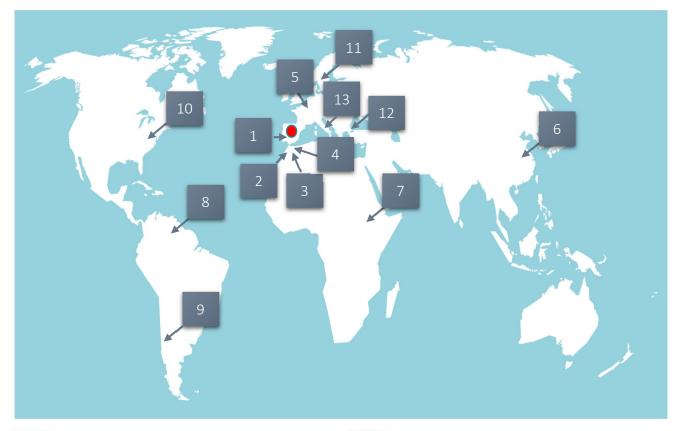

## ACTISA around the world

- Portugal. Drafting of Electrical Mobility Plans for Silves, Loulé and Castro Marim
- 3 **Morocco.** Preliminary study of the Ajdir Eco-Sustainable Urban Development
- **Morocco.** Renewable Energy Workshop Spain- Morocco.
- 4 Argelia. Design of structural solution with Honeycomb natural stone panel in the Mosque of Algiers

- 5 **European Commission.** H2020 Evaluation of Proposals
- 7 South Sudan. Supply of Intelligent Solar Tiles to UNMISS
- 9 **Chile.** Development of the INNOWWIDE Programme with Exportnet. Eureka
- 11 **Norway.** Geovisual preliminary project. Magma Geopark
- 13 **Italy.** Supply of Solar Tiles. Agreement with suppliers

- China. Marketing Agreement of TADIL with CEPC
- 8 **Colombia.** Application of TADIL to the Plamplona-Cúcuta and Rumichaca-Pasto roads
- 10 United Nations. Supply of Intelligent Solar Tiles
- 12 **Romania.** Development of the SME-Instrument Programme of TADIL & DITEL.

Spain. Headquarter. Main market