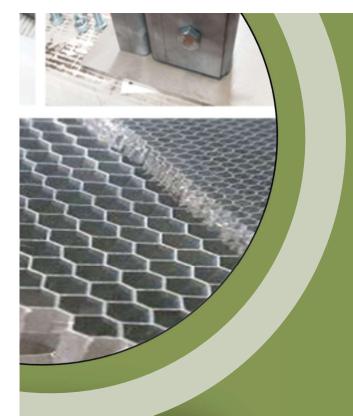

## Some of our advanced services

DAM TETRIS Project. Optimization of the construction process of concrete dams through Artificial Intelligence. (SACYR)

Design of structural solution for false ceiling in the Mosque of Algiers with honeycomb panel, (TINO Natural Stone)